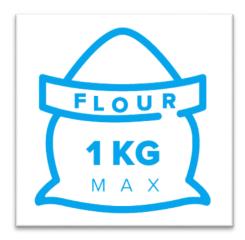

### **Full Gear Driven Heavy Duty Commercial** Stand Mixer – **B7**

- Bowl capacity : 7 liters
- Maximum flour capacity : 1.0 kg
- **Speeds : 230-580 RPM**
- Power : 650 W
- Voltage : 220V50HZ (Available Now)
- Size : 460 x 340 x 520 MM

# **NEW Features of Stand MIXER - B7**

Digital Control 5 Pre-Set Speed Commercial Lifting Bowl

Max Mixing Flour Capacity 1.0 Kg