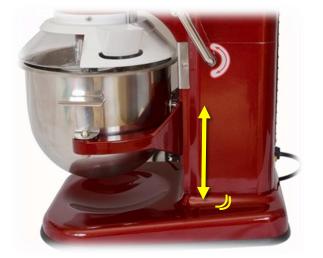

# **NEW Features of Stand MIXER - B7**

Digital Control 5 Pre-Set Speed Commercial Lifting Bowl

Max Mixing Flour Capacity 1.0 Kg