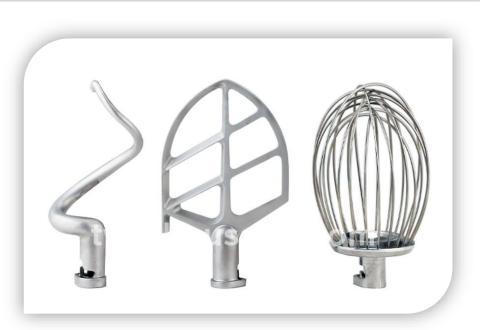

# Accessories / 3 – Sets FOR Stand MIXER - B7

**EGG BEATER** Suitable for butter and egg

**DOUGH ARM** Suitable for dough

**FLAT BEATER** Suitable for stuffing and raw material

SERVE SINCE 2000

MOTHOU