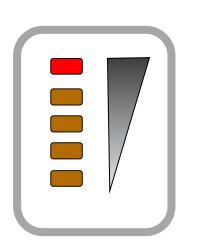

# **NEW Features of Stand MIXER - B7**

Digital Control 5 Pre-Set Speed Commercial Lifting Bowl

Max Mixing Flour Capacity 1.0 Kg

## **Digital Control Panel FOR Stand MIXER - B7**

**5 Pre-Set Speed** 