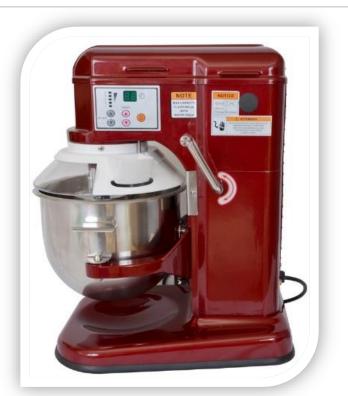

### **Full Gear Driven Heavy Duty Commercial** Stand Mixer – **B7**

- Bowl capacity : 7 liters
- Maximum flour capacity : 1.0 kg
- **Speeds : 230-580 RPM**
- Power : 650 W
- Voltage : 220V50HZ (Available Now)
- Size : 460 x 340 x 520 MM

# **NEW Features of Stand MIXER - B7**

Digital Control 5 Pre-Set Speed Commercial Lifting Bowl

Max Mixing Flour Capacity 1.0 Kg

## **Digital Control Panel FOR Stand MIXER - B7**

**5 Pre-Set Speed** 