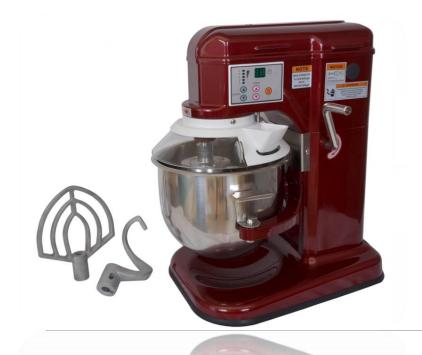

### **Full Gear Driven Heavy Duty Commercial** Stand Mixer – **B7**

- Bowl capacity : 7 liters
- Maximum flour capacity : 1.0 kg
- **Speeds : 230-580 RPM**
- Power : 650 W
- Voltage : 220V50HZ (Available Now)
- Size : 460 x 340 x 520 MM

# **NEW Features of Stand MIXER - B7**

Digital Control 5 Pre-Set Speed Commercial Lifting Bowl

Max Mixing Flour Capacity 1.0 Kg

## **Digital Control Panel FOR Stand MIXER - B7**

**5 Pre-Set Speed** 

# Accessories / 3 – Sets FOR Stand MIXER - B7

**EGG BEATER** Suitable for butter and egg

**DOUGH ARM** Suitable for dough

**FLAT BEATER** Suitable for stuffing and raw material

SERVE SINCE 2000

MOTHOU