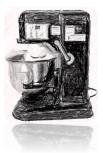

# BRIEF INTRODUCTION FOR NEW 7L Stand MIXER

### **Full Gear Driven Heavy Duty Commercial** Stand Mixer – **B7**

- Bowl capacity : 7 liters
- Maximum flour capacity : 1.0 kg
- **Speeds : 230-580 RPM**
- Power : 650 W
- Voltage : 220V50HZ (Available Now)
- Size : 460 x 340 x 520 MM