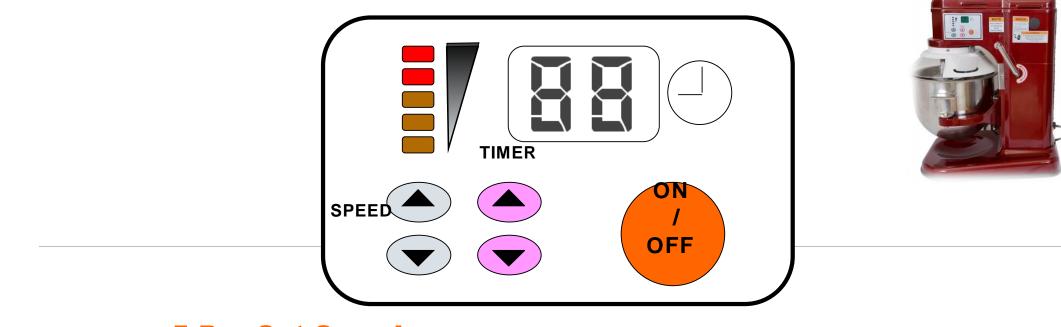

# **NEW Features of Stand MIXER - B7**

Digital Control 5 Pre-Set Speed Commercial Lifting Bowl

Max Mixing Flour Capacity 1.0 Kg

## **Digital Control Panel FOR Stand MIXER - B7**

**5 Pre-Set Speed** 