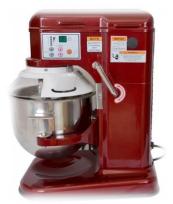

### **Full Gear Driven Heavy Duty Commercial** Stand Mixer – **B7**

- Bowl capacity : 7 liters
- Maximum flour capacity : 1.0 kg
- **Speeds : 230-580 RPM**
- Power : 650 W
- Voltage : 220V50HZ (Available Now)
- Size : 460 x 340 x 520 MM

# **NEW Features of Stand MIXER - B7**

Digital Control 5 Pre-Set Speed Commercial Lifting Bowl

Max Mixing Flour Capacity 1.0 Kg

## **Digital Control Panel FOR Stand MIXER - B7**

**5 Pre-Set Speed** 