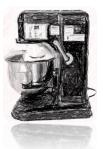

# BRIEF INTRODUCTION FOR NEW 7L Stand MIXER

### **Full Gear Driven Heavy Duty Commercial** Stand Mixer – **B7**

- Bowl capacity : 7 liters
- Maximum flour capacity : 1.0 kg
- **Speeds : 230-580 RPM**
- Power : 650 W
- Voltage : 220V50HZ (Available Now)
- Size : 460 x 340 x 520 MM