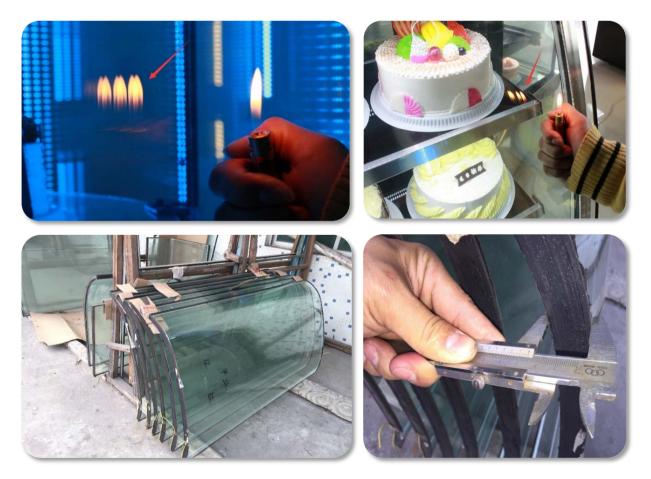

Automatic defrost system. It come with a tank to evaporate the water, no need to connect the drainage pipe

Double layer or Three layer toughened glass with defrost heating wire, enable the visibility under a high temperature environment. You can check the layers of the glass by a lighter, if the glass shows 3 reflection of the flame, it means that it has three layers of glass