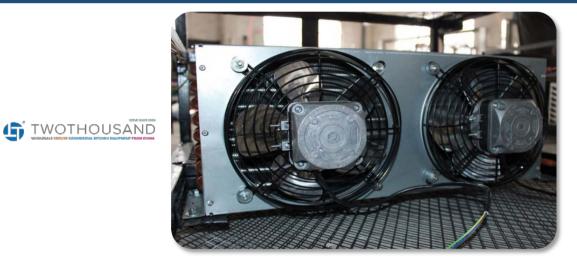

Imported Italian Aspera hermetic compressor, low noise, small power consumption. Danfoss Compressor is also available

Imported German EBM condenser fan, durable

One-time molding & integral foaming liner, heat insulation