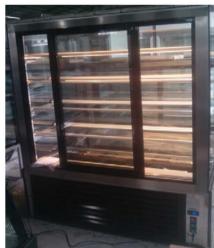

Imported Italian Aspera hermetic compressor, low noise, small power consumption. Danfoss Compressor is also available





Imported German EBM condenser fan, durable



One-time molding & integral foaming liner, heat insulation





Automatic defrost system. It come with a tank to evaporate the water, no need to connect the drainage pipe



Double layer or Three layer toughened glass with defrost heating wire, enable the visibility under a high temperature environment. You can check the layers of the glass by a lighter, if the glass shows 3 reflection of the flame, it means that it has three layers of glass





More real pictures of the Showcases