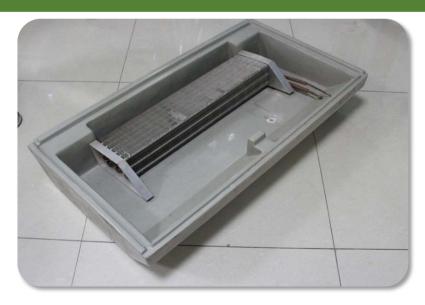

Automatic defrost system. It come with a tank to evaporate the water, no need to connect the drainage pipe

Double layer or Three layer toughened glass with defrost heating wire, enable the visibility under a high temperature environment. You can check the layers of the glass by a lighter, if the glass shows 3 reflection of the flame, it means that it has three layers of glass