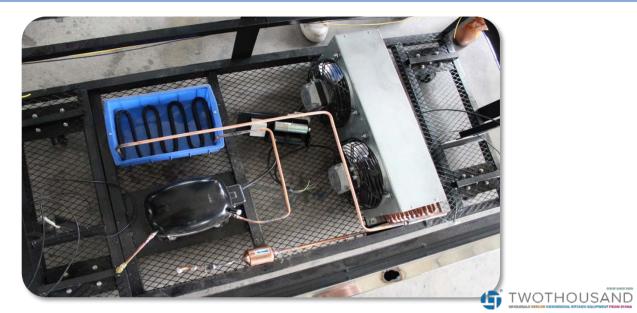

Imported Italian Aspera hermetic compressor, low noise, small power consumption. Danfoss Compressor is also available

Imported German EBM condenser fan, durable

One-time molding & integral foaming liner, heat insulation