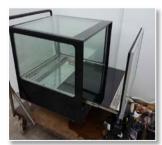

Imported Italian Aspera hermetic compressor, low noise, small power consumption. Danfoss Compressor is also available





Imported German EBM condenser fan, durable



One-time molding & integral foaming liner, heat insulation





Automatic defrost system. It come with a tank to evaporate the water, no need to connect the drainage pipe



Double layer or Three layer toughened glass with defrost heating wire, enable the visibility under a high temperature environment. You can check the layers of the glass by a lighter, if the glass shows 3 reflection of the flame, it means that it has three layers of glass





More real pictures of the Showcases