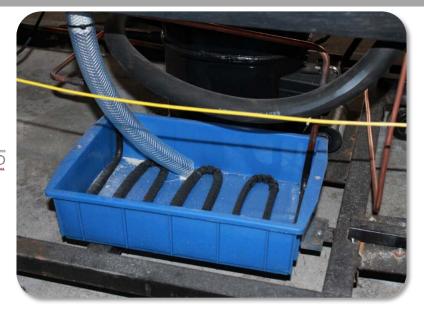

Automatic defrost system. It come with a tank to evaporate the water, no need to connect the drainage pipe

Double layer or Three layer toughened glass with defrost heating wire, enable the visibility under a high temperature environment. You can check the layers of the glass by a lighter, if the glass shows 3 reflection of the flame, it means that it has three layers of glass