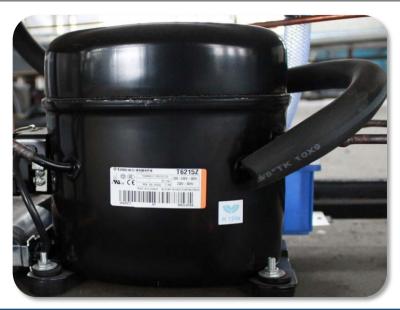

Imported Italian Aspera hermetic compressor, low noise, small power consumption. Danfoss Compressor is also available

Imported German EBM condenser fan, durable

One-time molding & integral foaming liner, heat insulation