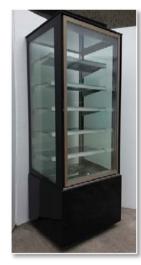

Imported Italian Aspera hermetic compressor, low noise, small power consumption. Danfoss Compressor is also available





Imported German EBM condenser fan, durable



One-time molding & integral foaming liner, heat insulation





Automatic defrost system. It come with a tank to evaporate the water, no need to connect the drainage pipe



Double layer or Three layer toughened glass with defrost heating wire, enable the visibility under a high temperature environment. You can check the layers of the glass by a lighter, if the glass shows 3 reflection of the flame, it means that it has three layers of glass





More real pictures of the Showcases