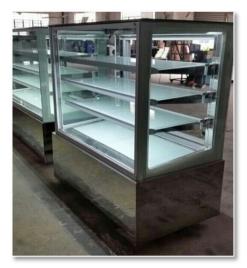

Imported Italian Aspera hermetic compressor, low noise, small power consumption. Danfoss Compressor is also available





Imported German EBM condenser fan, durable



One-time molding & integral foaming liner, heat insulation





Automatic defrost system. It come with a tank to evaporate the water, no need to connect the drainage pipe



Double layer or Three layer toughened glass with defrost heating wire, enable the visibility under a high temperature environment. You can check the layers of the glass by a lighter, if the glass shows 3 reflection of the flame, it means that it has three layers of glass





More real pictures of the Showcases