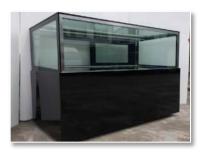

Imported Italian Aspera hermetic compressor, low noise, small power consumption. Danfoss Compressor is also available





Imported German EBM condenser fan, durable



One-time molding & integral foaming liner, heat insulation





Automatic defrost system. It come with a tank to evaporate the water, no need to connect the drainage pipe



Double layer or Three layer toughened glass with defrost heating wire, enable the visibility under a high temperature environment. You can check the layers of the glass by a lighter, if the glass shows 3 reflection of the flame, it means that it has three layers of glass





More real pictures of the Showcases