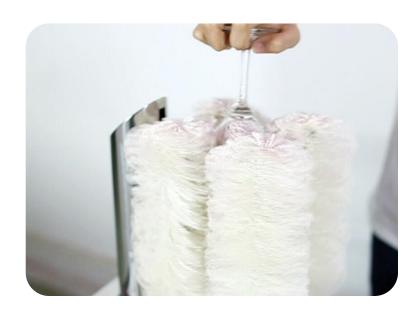

### New way to polish the glass:

Time Saving, Labor saving, safe during the operation

The glass dryer and polisher reduces the possibility of breaking glasses, so you can enjoy improved health and safety in your workplace.

Save time! Save labor! Save time! and Safe for Operator!