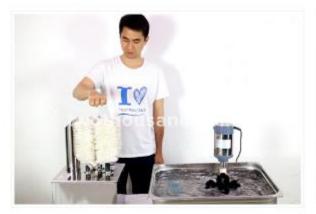

### New way to polish the glass:

Time Saving, Labor saving, safe during the operation

# **Operation Video Link on Youtube**

https://www.youtube.com/watch?v=OcA03zeW5EM