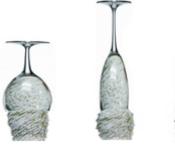

### New way to polish the glass:

Time Saving, Labor saving, safe during the operation

## Old way to polish the glass:

Time Consuming, Not safe to the operators (it hurts the hands directly if the glass is broken)

It is perfect for bars, event venues, restaurants, hotels and caterers;

It uses the Japanese Toxic - Free Nano Crystal Brushes, it is suitable for different size of glass