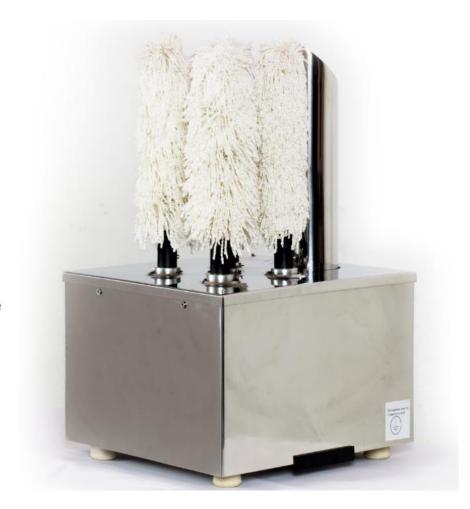

## Old way to polish the glass:

Time Consuming, Not safe to the operators (it hurts the hands directly if the glass is broken)

It is perfect for bars, event venues, restaurants, hotels and caterers;

It uses the Japanese Toxic - Free Nano Crystal Brushes, it is suitable for different size of glass

8. Comes with 5 brushes. Recommended brush life is 3 months.