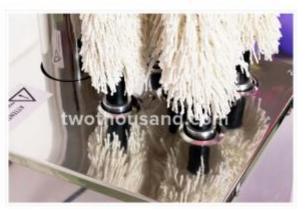

## Old way to polish the glass:

Time Consuming, Not safe to the operators (it hurts the hands directly if the glass is broken)

It is perfect for bars, event venues, restaurants, hotels and caterers;

It uses the Japanese Toxic - Free Nano Crystal Brushes, it is suitable for different size of glass

8. Comes with 5 brushes. Recommended brush life is 3 months.