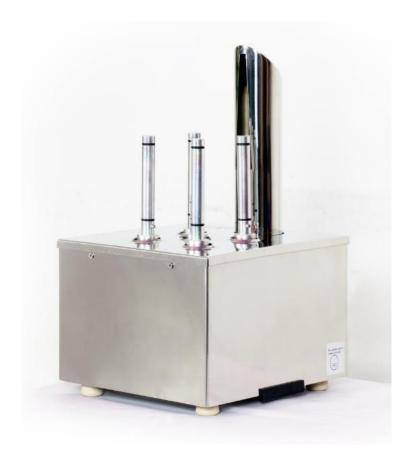

#### **PARAMETERS**

1. Material: Made of Stainless Steel 304

2. Belt drive transmission

3. Measurement: 300 x 340 x 540 mm

4. Voltage: 220V50HZ / 110V60HZ

5. Power: 1200 W

6. Weight: 21 kg

7. The brushes combine with an air blower to gently dry and polish glassware quickly;