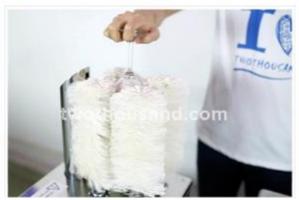

### New way to polish the glass:

Time Saving, Labor saving, safe during the operation

# Glass Polisher with 5 Brushes TT-K128

It eliminates the possibility of cross contamination from filthy cloths.

You will always get clean glasses that don't have water marks and you don't need to purchase and worry about throwing away paper towels.

The glass dryer and polisher reduces the possibility of breaking glasses, so you can enjoy improved health and safety in your workplace.

Save time! Save labor! Save time! and Safe for Operator!