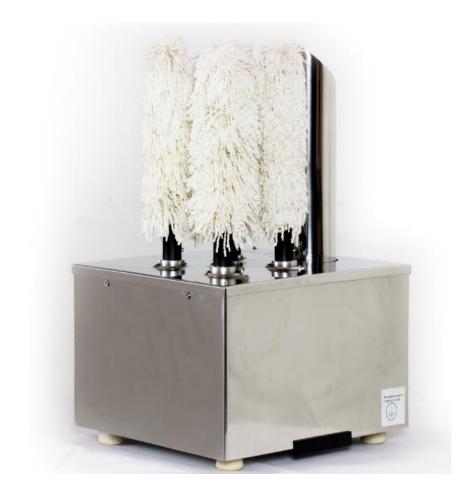

# Glass Polisher with 5 Brushes TT-K128

It eliminates the possibility of cross contamination from filthy cloths.

You will always get clean glasses that don't have water marks and you don't need to purchase and worry about throwing away paper towels.

#### **PARAMETERS**

1. Material: Made of Stainless Steel 304

2. Belt drive transmission

3. Measurement: 300 x 340 x 540 mm

4. Voltage: 220V50HZ / 110V60HZ

5. Power: 1200 W

6. Weight: 21 kg

7. The brushes combine with an air blower to gently dry and polish glassware quickly;

8. Comes with 5 brushes. Recommended brush life is 3 months.