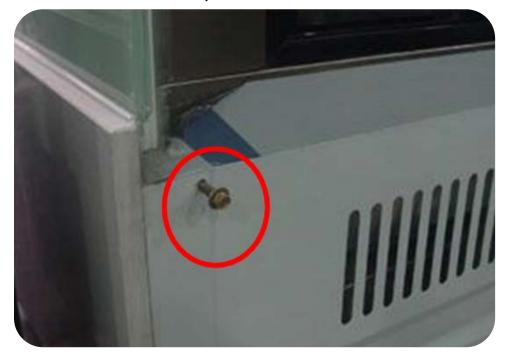

# 1. Fasten Screw Comparison

TT brand's fasten screw is well installed

C brand's fasten screw is easy to loose.