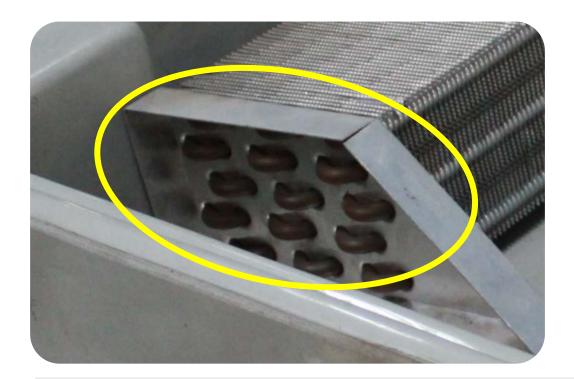

### 9. Evaporation Cooper Pipe Comparison

TT brand's 1.2 evaporation with more cooper pipe, the refrigerating capacity is big, and the temperature can drop to the set

C brand's evaporation with less cooper pipe, the refrigerating capacity is less, and the temperature is dropping very slow.