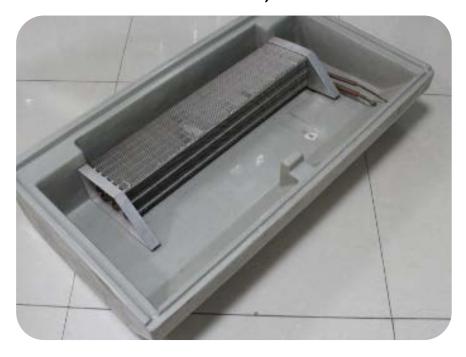

# 2. Condenser Comparison

TT brand's condenser with more cooper pipes

C brand's condenser with less cooper pipes and the cooper is very thin

### 9. Evaporation Cooper Pipe Comparison

TT brand's 1.2 evaporation with more cooper pipe, the refrigerating capacity is big, and the temperature can drop to the set

C brand's evaporation with less cooper pipe, the refrigerating capacity is less, and the temperature is dropping very slow.