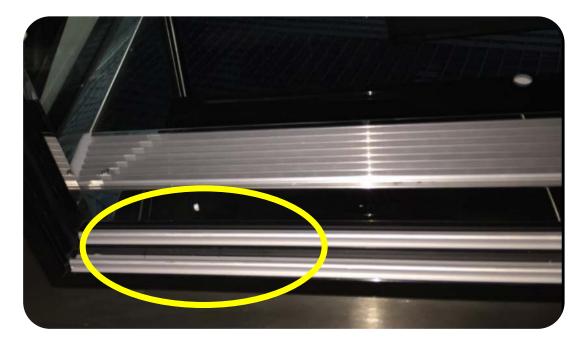

# 3. Door Railway Comparison

TT brand's door railway is made in aluminum and plastic, it is much more durable.

C brand's door railway is made in plastic only, easy to wear.