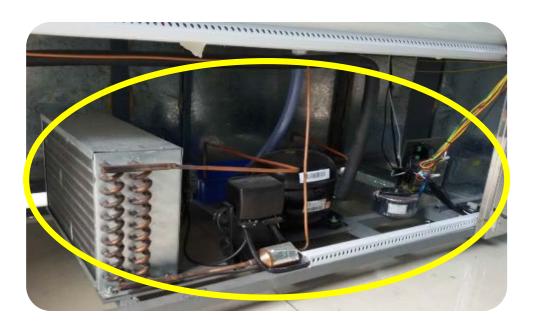

#### 7. Condenser Units Installation Comparison

TT brand installs the condenser units in order, it is clear and easy for maintenance

C brand installs the condenser units in a mess, the wires are not connected in order