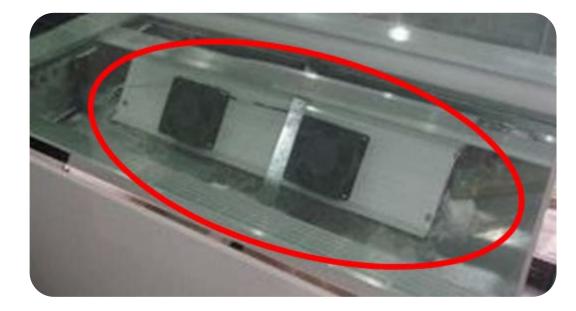

# 8. Evaporation Fan Comparison

TT brand's 1.2 meters long cake showcase installs 4 evaporation fans

C brand's 1.2 meters long cake showcase install only 2 fans