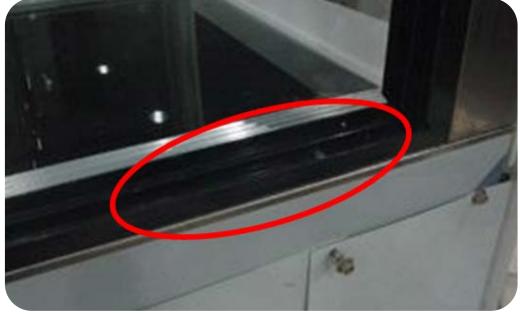

# 3. Door Railway Comparison

TT brand's door railway is made in aluminum and plastic, it is much more durable.

C brand's door railway is made in plastic only, easy to wear.