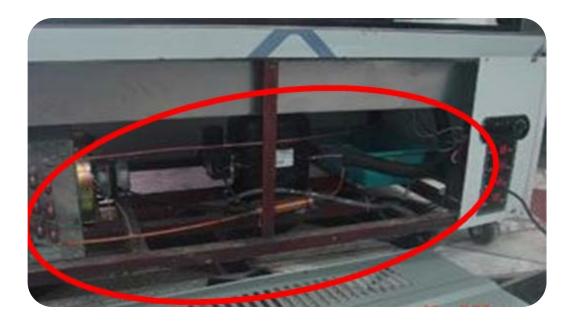

#### 7. Condenser Units Installation Comparison

TT brand installs the condenser units in order, it is clear and easy for maintenance

C brand installs the condenser units in a mess, the wires are not connected in order