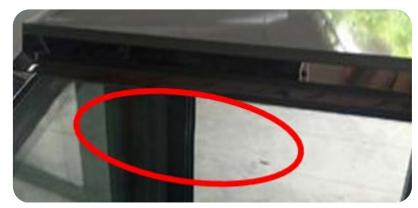

# 3. Door Railway Comparison

TT brand's door railway is made in aluminum and plastic, it is much more durable.

C brand's door railway is made in plastic only, easy to wear.