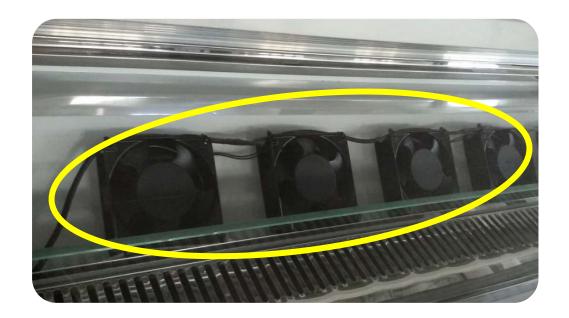

# 8. Evaporation Fan Comparison

TT brand's 1.2 meters long cake showcase installs 4 evaporation fans

C brand's 1.2 meters long cake showcase install only 2 fans