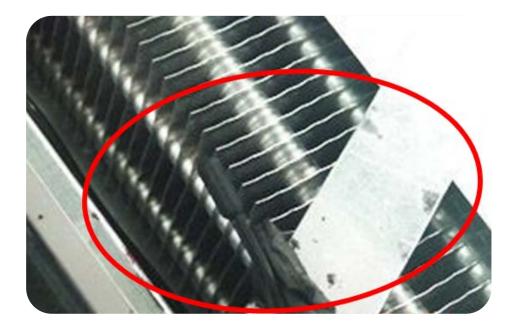

### 9. Evaporation Cooper Pipe Comparison

TT brand's 1.2 evaporation with more cooper pipe, the refrigerating capacity is big, and the temperature can drop to the set

C brand's evaporation with less cooper pipe, the refrigerating capacity is less, and the temperature is dropping very slow.