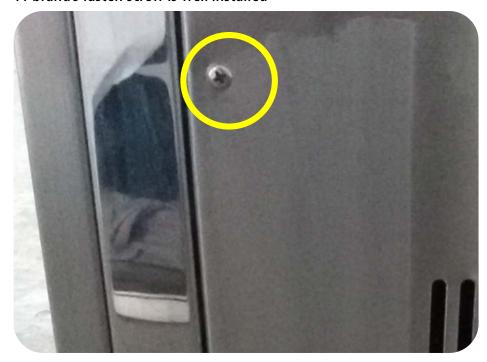

# 1. Fasten Screw Comparison

TT brand's fasten screw is well installed

C brand's fasten screw is easy to loose.