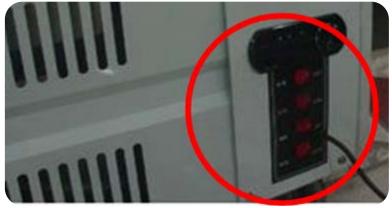

# **6. Temperature Display Comparison**

TT brand have temperature display on front and back

C brand only have the temperature display on the back