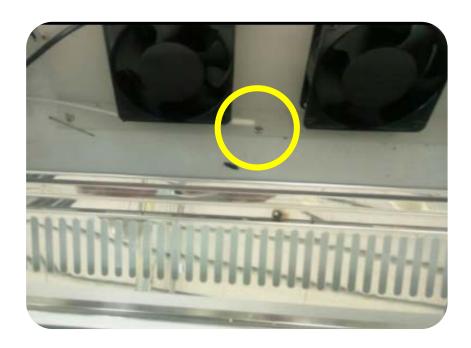

# 8. Evaporation Fan Comparison

TT brand's 1.2 meters long cake showcase installs 4 evaporation fans

C brand's 1.2 meters long cake showcase install only 2 fans