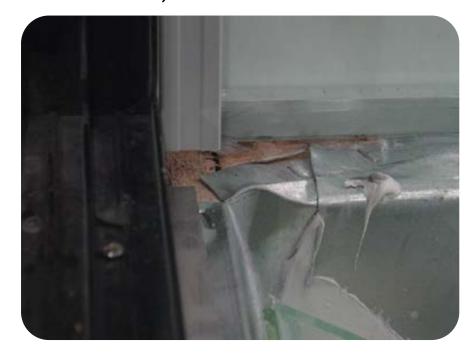

# 1. Fasten Screw Comparison

TT brand's fasten screw is well installed

C brand's fasten screw is easy to loose.