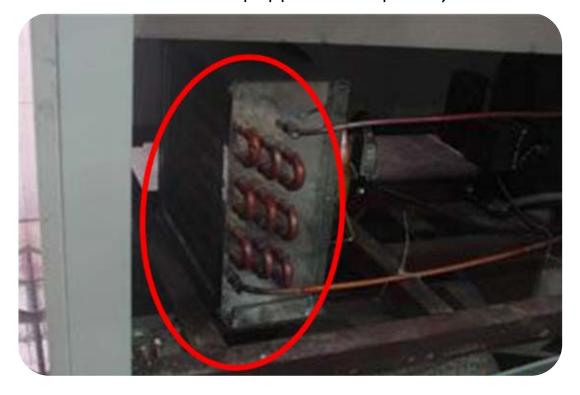

# 2. Condenser Comparison

TT brand's condenser with more cooper pipes

C brand's condenser with less cooper pipes and the cooper is very thin