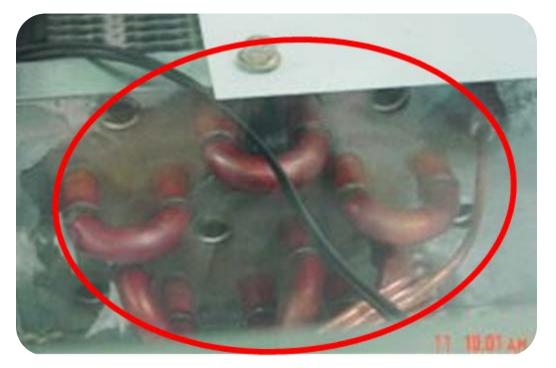

# 2. Condenser Comparison

TT brand's condenser with more cooper pipes

C brand's condenser with less cooper pipes and the cooper is very thin