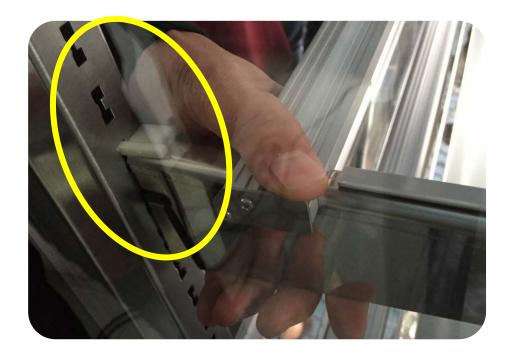

# 3. Door Railway Comparison

TT brand's door railway is made in aluminum and plastic, it is much more durable.

C brand's door railway is made in plastic only, easy to wear.