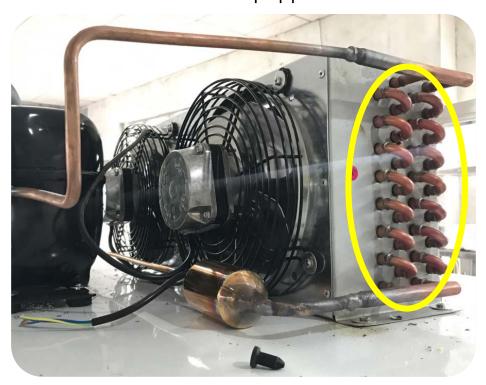

# 2. Condenser Comparison

TT brand's condenser with more cooper pipes

C brand's condenser with less cooper pipes and the cooper is very thin