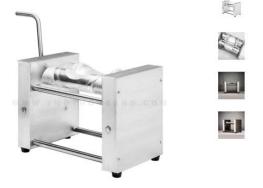

#### **DEM-10**

TWOTHOUSAND MACHINERY CO., LTD | THE KITCHEN EQUIPMENT SPECIALIST

### DESCRIPTION

Details

Pastries Pie and Dumplings Turnover Machine

Model: DEM-10 Machine Size: L 490 \* W 228 \* H 268 MM Packing size: L 500 \* W 270 \* H 280 MM Net weight: 9.5 Kg Gross weight: 10.5 Kg Production: 600 Pcs/Hour Material: All 1.5 mm Thickness Stainless Steel 304