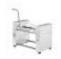

#### **DEM-10**

TWOTHOUSAND MACHINERY CO., LTD | THE KITCHEN EQUIPMENT SPECIALIST

### DESCRIPTION

Details

Pastries Pie and Dumplings Turnover Machine

Model: DEM-10 Machine Size: L 490 \* W 228 \* H 268 MM Packing size: L 500 \* W 270 \* H 280 MM Net weight: 9.5 Kg Gross weight: 10.5 Kg Production: 600 Pcs/Hour Material: All 1.5 mm Thickness Stainless Steel 304