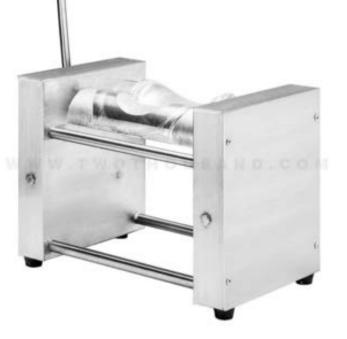

# **TURNOVER MACHINE**

NEW

PROMTION

TWOTHOUSAND MACHINERY CO., LTD | THE KITCHEN EQUIPMENT SPECIALIST

### DESCRIPTION

Details

Pastries Pie and Dumplings Turnover Machine

Model: DEM-10 Machine Size: L 490 \* W 228 \* H 268 MM Packing size: L 500 \* W 270 \* H 280 MM Net weight: 9.5 Kg Gross weight: 10.5 Kg Production: 600 Pcs/Hour Material: All 1.5 mm Thickness Stainless Steel 304