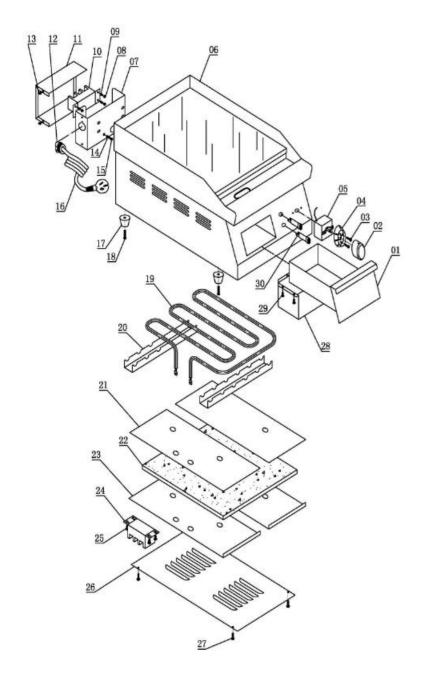

| 29<br>28 |            |   | Screw Oil Collection Tank Cover         |      | M4x8                     |        |            | PCS<br>PCS         | 6<br>1  |          |
|----------|------------|---|-----------------------------------------|------|--------------------------|--------|------------|--------------------|---------|----------|
| 27       |            |   | Blanking Plate's Tighting Screw         |      | M4x6                     |        | PCS        | 4                  |         |          |
| 26       |            |   | Bottom Blanking Plate                   |      | -                        |        |            | PCS                | 1       |          |
| 25       | 5          |   | Ĭ                                       |      | M4x8                     |        | PCS        | 2                  |         |          |
| 24       | 24         |   | Connecting Terminal                     |      |                          |        | PCS        | 1                  | Inside  |          |
| 23       | 23         |   | Heat Insulation Cotton's Blanking Plate |      |                          |        | PCS        | 2                  |         |          |
| 22       | 2          |   | Heat Insulation Cotton                  |      |                          |        |            |                    |         |          |
| 21       |            |   | Baffle Panel between Heater and Cotto   |      |                          |        |            | PCS                | 2       |          |
| 20       | )          |   | Electric Heating Element's Pressing Pla |      |                          |        |            | PCS                | 2       |          |
| 19       | 9          |   | Electric Heating Element                |      | 230V / 1500W             |        |            | PCS                | 1       |          |
| 18       | 8          |   | Screw                                   |      | M6 x 20                  |        |            | PCS                | 4       |          |
| 17       | 17         |   | Small Rubber Supporting Feet            |      |                          |        |            | PCS                | 4       |          |
| 16       | 16         |   | Power Cord                              |      |                          |        |            | PCS                | 1       |          |
| 15       | 5          |   | Nut                                     |      | M6                       |        |            | PCS                | 1       |          |
| 14       | 4          |   | Grounding Nut                           |      | M6 x 20                  |        |            | PCS                | 1       |          |
| 13       | 3          |   | Blanking Plate's Tighting Screw         |      | M4x10                    |        |            | PCS                | 3       |          |
| 12       | 12         |   | Power Cord Sleeve                       |      |                          |        | PCS        | 1                  |         |          |
| 11       | 11         |   | Blanking Plate for Electrical Connector |      |                          |        | PCS        | 1                  |         |          |
| 10       | 10         |   | Connecting Terminal                     |      |                          |        | PCS        | 1                  | Outside |          |
| 9        | 9          |   | Screw                                   |      | M4x10                    |        |            | PCS                | 4       |          |
| 8        | 8          |   | Nut                                     |      | M4                       |        |            | PCS                | 4       |          |
| 7        | +          |   | Outside Electrical Connector            |      |                          |        |            | PCS                | 1       |          |
| 6        | -          |   | Griddle Body Cabinet                    |      |                          |        |            | PCS                | 1       |          |
| 5        |            |   | Thermostat                              |      |                          |        | PCS        | 1                  |         |          |
| 4        | 4          |   | Knob Base Seating                       |      |                          |        |            | PCS                | 1       |          |
| 3        |            |   | Thermostat's Tighting Screw             |      | M4x6                     |        |            | PCS                | 2       |          |
| 2        |            |   | Thermostat Knob                         |      |                          |        |            | PCS                | 1       |          |
| 1        |            |   | Oil Collection 7                        | ank  |                          |        |            | PCS                | 1       |          |
| No.      | Serial No. |   | Description                             |      | Specification / Material |        |            | Unit               | AMT.    | Remark   |
|          |            |   |                                         |      |                          |        |            | TWOTHOUSAND        |         |          |
|          |            |   |                                         |      | Material                 |        |            | MACHINERY CO., LTD |         |          |
|          |            |   |                                         |      | Projectio                |        |            |                    |         |          |
| Mark     | Times      |   | Signature                               | Date | n                        |        | *          | Exploded View      |         | ded View |
| Design   | 1          | - | Standardisation                         |      | Version Weight (kg       |        | Proportion |                    |         |          |
|          |            |   | File Updated N                          | No.  |                          |        |            | TT-WE198A          |         |          |
| Verify   |            |   |                                         |      |                          | Page 1 |            |                    |         |          |
|          | raft       |   | Approval                                |      | raye 1                   |        |            |                    |         |          |