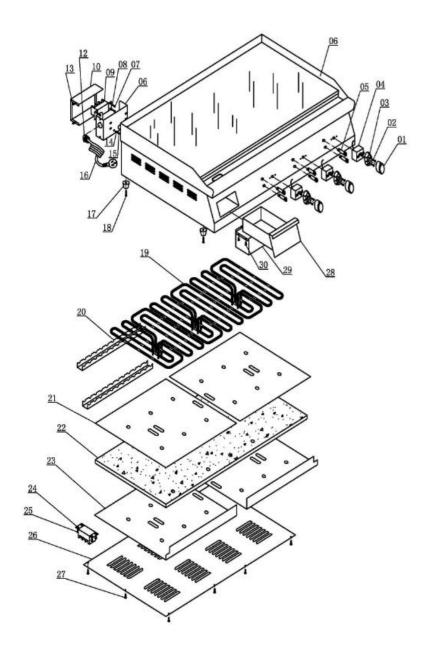

| 30     |                        | Screw                                   |                         | M4x8                     |             |                      |                    | 6           |  |  |
|--------|------------------------|-----------------------------------------|-------------------------|--------------------------|-------------|----------------------|--------------------|-------------|--|--|
| 29     |                        | Oil Collection Tank Cover               |                         | WHAG                     |             | PCS                  | 1                  |             |  |  |
| 28     |                        |                                         |                         |                          |             |                      | PCS                | 1           |  |  |
| 27     |                        |                                         | s Tighting Screw        | M4x6                     |             |                      | PCS                | 10          |  |  |
| 26     |                        | i -                                     | tom Blanking Plate      |                          |             |                      | PCS                | 1           |  |  |
| 25     |                        |                                         |                         | M4x8                     |             | PCS                  | 2                  |             |  |  |
| 24     |                        | Connecting Terminal                     |                         |                          |             | PCS                  |                    | Inside      |  |  |
| 23     |                        | Heat Insulation Cotton's Blanking Plate |                         |                          |             |                      | PCS                | 2           |  |  |
| 22     | Heat Insulation Cotton |                                         |                         |                          |             |                      |                    |             |  |  |
| 21     |                        |                                         | etween Heater and Cotto |                          |             |                      | PCS                | 2           |  |  |
| 20     |                        | Electric Heating Element's Pressing Pla |                         |                          |             |                      | PCS                | 2           |  |  |
| 19     |                        |                                         |                         | 230V / 1500W             |             |                      | PCS                | 6           |  |  |
| 18     |                        | Screw                                   |                         | M6 x 20                  |             |                      | PCS                | 4           |  |  |
| 17     |                        | Small Rubber Supporting Feet            |                         |                          |             |                      | PCS                | 4           |  |  |
| 16     |                        | Power Cord                              |                         |                          |             |                      | PCS                | 1           |  |  |
| 15     |                        | Nut                                     |                         | M6                       |             |                      | PCS                | 1           |  |  |
| 14     |                        | Grounding Nut                           |                         | M6 x 20                  |             |                      | PCS                | 1           |  |  |
| 13     |                        | Blanking Plate's Tighting Screw         |                         | M4x10                    |             | PCS                  | 3                  |             |  |  |
| 12     |                        | Power Cord Sleeve                       |                         |                          |             | PCS                  | 1                  |             |  |  |
| 11     |                        | Blanking Plate for Electrical Connector |                         |                          |             | PCS                  | 1                  |             |  |  |
| 10     |                        | Connecting Terminal                     |                         |                          |             | PCS                  | 1                  | Outside     |  |  |
| 9      |                        | Screw                                   |                         | M4x10                    |             |                      | PCS                | 4           |  |  |
| 8      |                        | Nut                                     |                         | M4                       |             |                      | PCS                | 4           |  |  |
| 7      |                        | Outside Electrical Connector            |                         |                          |             |                      | PCS                | 1           |  |  |
| 6      |                        | Griddle Body Cabinet                    |                         |                          |             |                      | PCS                | 1           |  |  |
| 5      |                        | Power Indicator                         |                         |                          |             | PCS                  | 6                  |             |  |  |
| 4      |                        | Thermostat                              |                         |                          |             |                      | PCS                | 3           |  |  |
| 3      |                        | Knob Base Seating                       |                         |                          |             |                      | PCS                | 3           |  |  |
| 2      |                        |                                         |                         | M4x6                     |             |                      | PCS                | 6           |  |  |
| 1      |                        | Thermostat Kn                           | ob                      |                          |             |                      | PCS                | 3           |  |  |
| No.    | Serial No.             | Description                             |                         | Specification / Material |             | Unit                 | AMT.               | Remark      |  |  |
|        |                        |                                         |                         |                          |             |                      | т                  | TWOTHOUSAND |  |  |
|        |                        |                                         |                         | Material                 |             |                      | MACHINERY CO., LTD |             |  |  |
|        |                        |                                         |                         | Projectio                |             |                      |                    |             |  |  |
| Mark   | Times                  | Signature Date                          |                         | n 🖳                      |             | <b>Exploded View</b> |                    |             |  |  |
| Design | 1                      | Standardisation                         | on                      | Version                  | Weight (kg) | Proportion           |                    |             |  |  |
|        |                        | File Updated No.                        |                         |                          |             | •                    |                    |             |  |  |
| Verify |                        |                                         |                         |                          | Dave 4      | TT-WE198E            |                    |             |  |  |
| Craft  |                        | Approval                                |                         | Page 1                   |             |                      |                    |             |  |  |
|        |                        | •                                       |                         |                          |             |                      |                    |             |  |  |